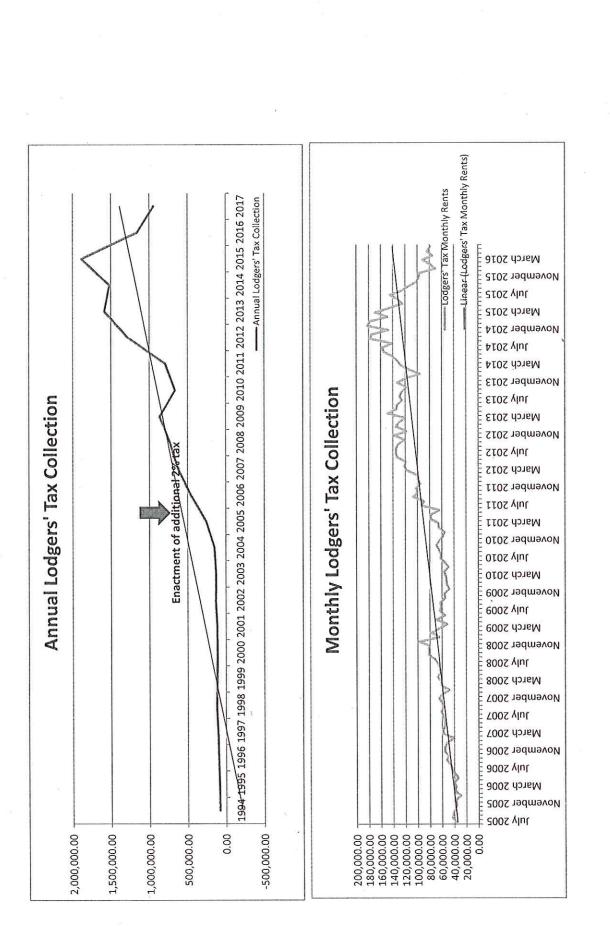

COMMISSION STAFF SUMMARY FORM

| NEW MEXICO                                                                                      | MEETING DATE: July 18th,           | 2016                              |
|-------------------------------------------------------------------------------------------------|------------------------------------|-----------------------------------|
| SUBJECT: Resolution authorizing an alle<br>2017 Cinco De Mayo event                             | ocation of Lodgers' Tax funds to   | Cinco De Mayo Committee for       |
| DEPT. OF ORIGIN: Finance<br>DATE SUBMITTED: July 13, 2016<br>SUBMITTED BY: Toby Spears, Finance | Director                           |                                   |
| Summary:                                                                                        |                                    |                                   |
| Cinco De Mayo Committee is requesting year award was \$10,000                                   | \$5,000 of lodgers' tax to fund th | e 2017 Cinco De Mayo event. Prior |
|                                                                                                 |                                    |                                   |
| Fiscal Impact:                                                                                  | Reviewed By:                       | Finance Department                |
| June 30, 2016 Cash Balance for the Lodg                                                         | gers' Tax Fund is as follows:      | ,                                 |
| Cash for Grants \$                                                                              | 47,238.68                          | e .                               |
| City and County \$                                                                              | 85,029.63                          |                                   |
| Airline Subsidy \$                                                                              | 56,686.42                          |                                   |
| TOTAL <u>\$</u>                                                                                 | 188,954.73                         |                                   |
| Note: 2017 budget revenue for lodgers' t                                                        | ax is \$950,000.                   | 8                                 |
| Attachments:                                                                                    |                                    |                                   |
| Breakdown of request                                                                            |                                    | 1                                 |
| Financial Summary                                                                               |                                    |                                   |
| Resolution                                                                                      |                                    |                                   |
|                                                                                                 |                                    |                                   |
| Legal Review:                                                                                   | Approved As To F                   | City Attorney                     |
| Recommendation: To be determined by City Commis                                                 | ssion.                             |                                   |
| Approved For Submittal By:                                                                      |                                    | RK'S USE ONLY<br>N ACTION TAKEN   |
| Syl                                                                                             |                                    |                                   |
| Department Director                                                                             | Resolution No<br>Ordinance No      | Continued To:<br>Referred To:     |
| 11/1/1                                                                                          | Approved                           | Denied                            |
| 4.7.12                                                                                          | Other                              | File No.                          |
| City Manager                                                                                    |                                    |                                   |