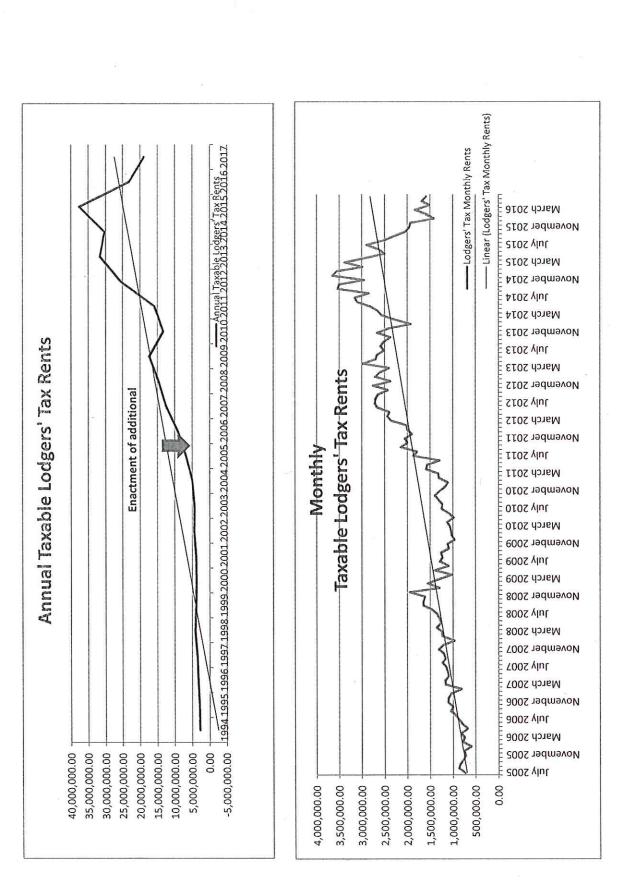

COMMISSION STAFF SUMMARY FORM

| NEW MEXICO                                                                                      | MEETING DATE: July 18th,           | 2016                              |
|-------------------------------------------------------------------------------------------------|------------------------------------|-----------------------------------|
| SUBJECT: Resolution authorizing an alle<br>2017 Cinco De Mayo event                             | ocation of Lodgers' Tax funds to   | Cinco De Mayo Committee for       |
| DEPT. OF ORIGIN: Finance<br>DATE SUBMITTED: July 13, 2016<br>SUBMITTED BY: Toby Spears, Finance | Director                           |                                   |
| Summary:                                                                                        |                                    |                                   |
| Cinco De Mayo Committee is requesting year award was \$10,000                                   | \$5,000 of lodgers' tax to fund th | e 2017 Cinco De Mayo event. Prior |
|                                                                                                 |                                    |                                   |
| Fiscal Impact:                                                                                  | Reviewed By:                       | Finance Department                |
| June 30, 2016 Cash Balance for the Lodg                                                         | gers' Tax Fund is as follows:      | ,                                 |
| Cash for Grants \$                                                                              | 47,238.68                          | e .                               |
| City and County \$                                                                              | 85,029.63                          |                                   |
| Airline Subsidy \$                                                                              | 56,686.42                          |                                   |
| TOTAL <u>\$</u>                                                                                 | 188,954.73                         |                                   |
| Note: 2017 budget revenue for lodgers' t                                                        | ax is \$950,000.                   | 8                                 |
| Attachments:                                                                                    |                                    |                                   |
| Breakdown of request                                                                            |                                    | 1                                 |
| Financial Summary                                                                               |                                    |                                   |
| Resolution                                                                                      |                                    |                                   |
|                                                                                                 |                                    |                                   |
| Legal Review:                                                                                   | Approved As To F                   | City Attorney                     |
| Recommendation: To be determined by City Commis                                                 | ssion.                             |                                   |
| Approved For Submittal By:                                                                      |                                    | RK'S USE ONLY<br>N ACTION TAKEN   |
| Syl                                                                                             |                                    |                                   |
| Department Director                                                                             | Resolution No<br>Ordinance No      | Continued To:<br>Referred To:     |
| 11/1/1                                                                                          | Approved                           | Denied                            |
| 4.7.12                                                                                          | Other                              | File No.                          |
| City Manager                                                                                    |                                    |                                   |