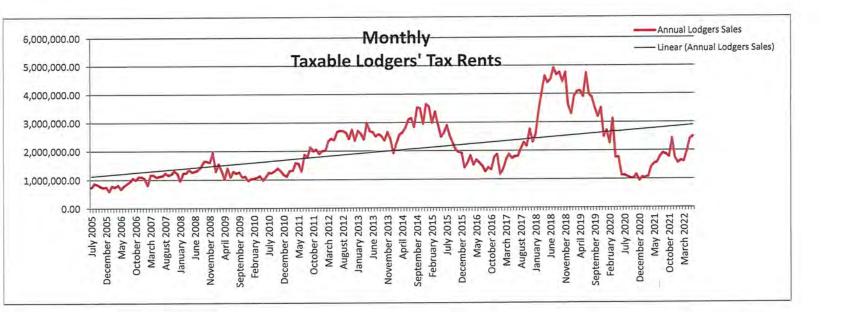

| 25% Monthly Tax Revenue (starting April 1st, 2013)                                                                                                                             |                                                  |                                                   |                                         | 88,497.70                                         |
| Add.                             | TOTAL REMAINING ALLOCATION FOR AIRLINE SUBSIDY                                                                                                                                 |                                                  |                                                   |                                         |                                                   |





# Impacto JAG Promotions

"Concert November 12, 2022" "Concert February 2 – 4, 2023"



# City of Hobbs Annual Funding Guidelines Lodgers' Tax Requests for Proposal (RFP) from 05/01/2022 - 06/30/2023

The City of Hobbs and the Hobbs City Commission wish to ensure that your events have the greatest chance of success. The following guidelines have been adopted by the City Commission to outline procedures for the annual expenditures of Lodgers' Tax funds.

1. The City of Hobbs is accountable to the City Commission for Lodgers' Tax Funds and is responsible for the placement of any orders involving expenditures of Lodgers' Tax funds. The table below details eligible & non-eligible expenses per Ordinance # 1052

| Eligible                     |                  | Non-Eligible