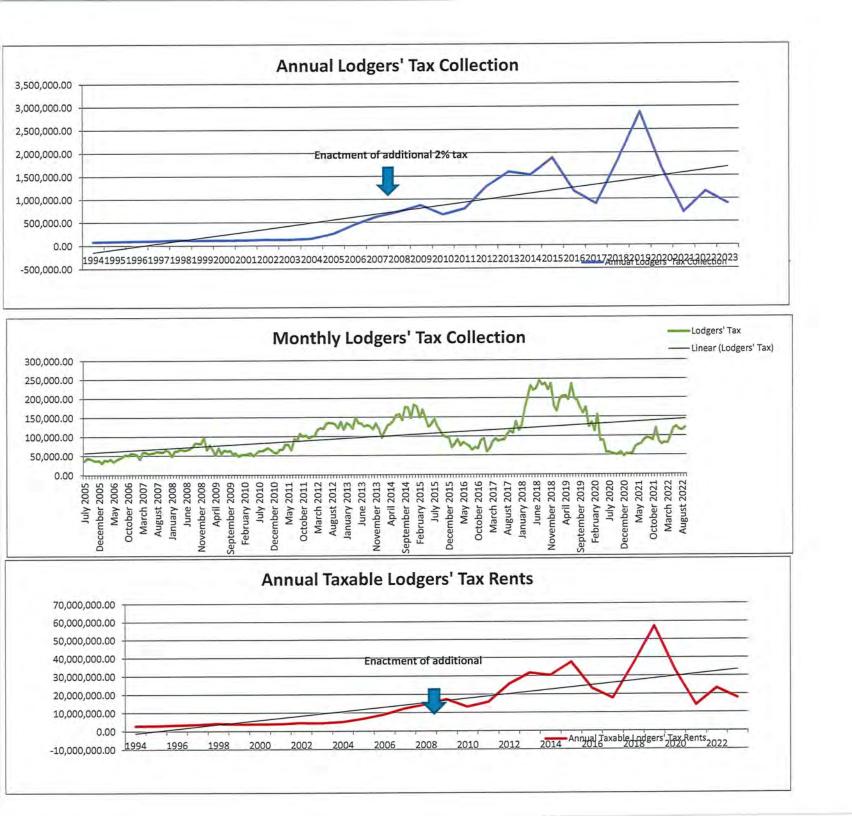

| 25% Monthly Tax Revenue (starting April 1st, 2013)                                                                                                                             |                                                  |                                                   |                                         | 88,497.70                                         |
| Add.                             | TOTAL REMAINING ALLOCATION FOR AIRLINE SUBSIDY                                                                                                                                 |                                                  |                                                   |                                         |                                                   |





# Impacto JAG Promotions

"Concert November 12, 2022" "Concert February 2 – 4, 2023"



# City of Hobbs Annual Funding Guidelines Lodgers' Tax Requests for Proposal (RFP) from 05/01/2022 - 06/30/2023

The City of Hobbs and the Hobbs City Commission wish to ensure that your events have the greatest chance of success. The following guidelines have been adopted by the City Commission to outline procedures for the annual expenditures of Lodgers' Tax funds.

1. The City of Hobbs is accountable to the City Commission for Lodgers' Tax Funds and is responsible for the placement of any orders involving expenditures of Lodgers' Tax funds. The table below details eligible & non-eligible expenses per Ordinance # 1052

| Eligible                     |                  | Non-Eligible