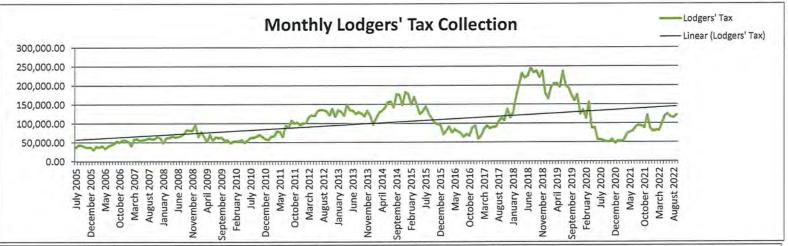

|                                                              |                                                                 |                                                      | 00 1000                                                    |
| Add:                                      | 25% Monthly Tax Revenue (starting April 1st, 2013)<br>TOTAL REMAINING ALLOCATION FOR AIRLINE SUBSIDY                                                                                                                          |                                                              |                                                                 |                                                      | 88,497.7                                                   |





## Annual Taxable Lodgers' Tax Rents





## Western Heritage Museum

"Winter Wonderland Featuring Bonnie Moran's North Pole Village November 29, 2022 – December 16, 2022" "Amazing Pollinators: An Immersive Role-Play Adventure January 28, 2023 – May 14, 2023"



### City of Hobbs Annual Funding Guidelines Lodgers' Tax Requests for Proposal (RFP) from 05/01/2022 - 06/30/2023

The City of Hobbs and the Hobbs City Commission wish to ensure that your events have the greatest chance of success. The following guidelines have been adopted by the City Commission to outline procedures for the annual expenditures of Lodgers' Tax funds.

1. The City of Hobbs is accountable to the City Commission for Lodgers' Tax Funds and is responsible for the placement of any orders involving expenditures of Lodg