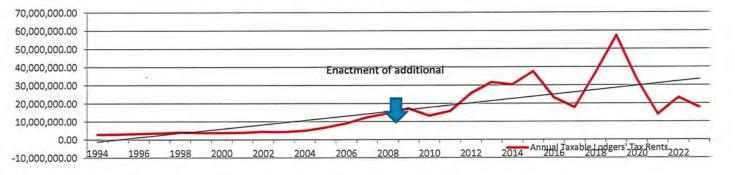

|                                                                 |                                                      | 00 1000                                                    |
| Add:                                      | 25% Monthly Tax Revenue (starting April 1st, 2013)<br>TOTAL REMAINING ALLOCATION FOR AIRLINE SUBSIDY                                                                                                                          |                                                              |                                                                 |                                                      | 88,497.7                                                   |





## Annual Taxable Lodgers' Tax Rents





## Western Heritage Museum

"Winter Wonderland Featuring Bonnie Moran's North Pole Village November 29, 2022 – December 16, 2022" "Amazing Pollinators: An Immersive Role-Play Adventure January 28, 2023 – May 14, 2023"



### City of Hobbs Annual Funding Guidelines Lodgers' Tax Requests for Proposal (RFP) from 05/01/2022 - 06/30/2023

The City of Hobbs and the Hobbs City Commission wish to ensure that your events have the greatest chance of success. The following guidelines have been adopted by the City Commission to outline procedures for the annual expenditures of Lodgers' Tax funds.

1. The City of Hobbs is accountable to the City Commission for Lodgers' Tax Funds and is responsible for the placement of any orders involving expenditures of Lodgers' Tax funds. The table below details