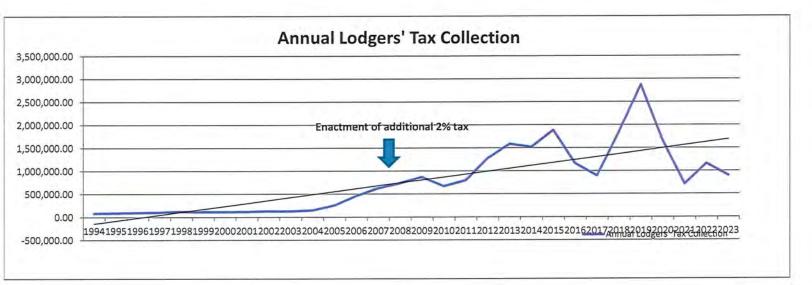

|                                                              |                                                                 |                                                      | 00 1000                                                    |
| Add:                                      | 25% Monthly Tax Revenue (starting April 1st, 2013)<br>TOTAL REMAINING ALLOCATION FOR AIRLINE SUBSIDY                                                                                                                          |                                                              |                                                                 |                                                      | 88,497.7                                                   |





## Annual Taxable Lodgers' Tax Rents





## Western Heritage Museum

"Winter Wonderland Featuring Bonnie Moran's North Pole Village November 29, 2022 – December 16, 2022" "Amazing Pollinators: An Immersive Role-Play Adventure January 28, 2023 – May 14, 2023"



### City of Hobbs Annual Funding Guidelines Lodgers' Tax Requests for Proposal (RFP) from 05/01/2022 - 06/30/2023

The City of Hobbs and the Hobbs City Commission wish to ensure that your events have the greatest chance of success. The following guidelines have been adopted by the City Commission to outline procedures for the annual expenditures of Lodgers' Tax funds.

1. The City of Hobbs is accountable to the City Commission for Lodgers' Tax Funds and is responsible for the placement of any orders involving expenditures of Lo