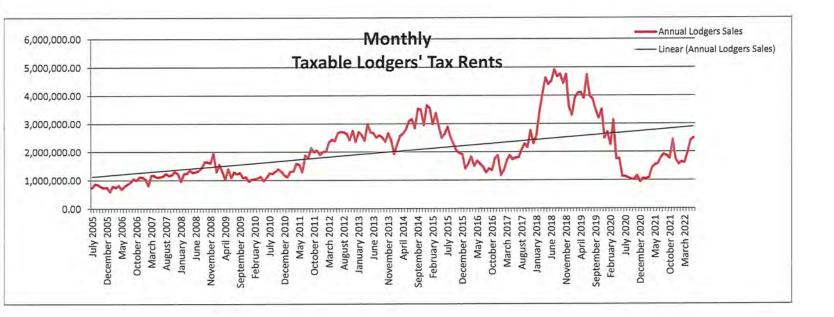

|                                                                 |                                                      | 00 1000                                                    |
| Add:                                      | 25% Monthly Tax Revenue (starting April 1st, 2013)<br>TOTAL REMAINING ALLOCATION FOR AIRLINE SUBSIDY                                                                                                                          |                                                              |                                                                 |                                                      | 88,497.7                                                   |





## Annual Taxable Lodgers' Tax Rents





## Western Heritage Museum

"Winter Wonderland Featuring Bonnie Moran's North Pole Village November 29, 2022 – December 16, 2022" "Amazing Pollinators: An Immersive Role-Play Adventure January 28, 2023 – May 14, 2023"



### City of Hobbs Annual Funding Guidelines Lodgers' Tax Requests for Proposal (RFP) from 05/01/2022 - 06/30/2023

The City of Hobbs and the Hobbs City Commission wish to ensure that your events have the greatest chance of success. The following guidelines have been adopted by the City Commission to outline procedures for the annual expenditures of Lodgers' Tax funds.

1. The City of Hobbs is accountable to the City Commission for Lodgers' Tax Funds and is responsible for the placement of any orders involving expenditures of Lodgers' Tax funds. The table below details el